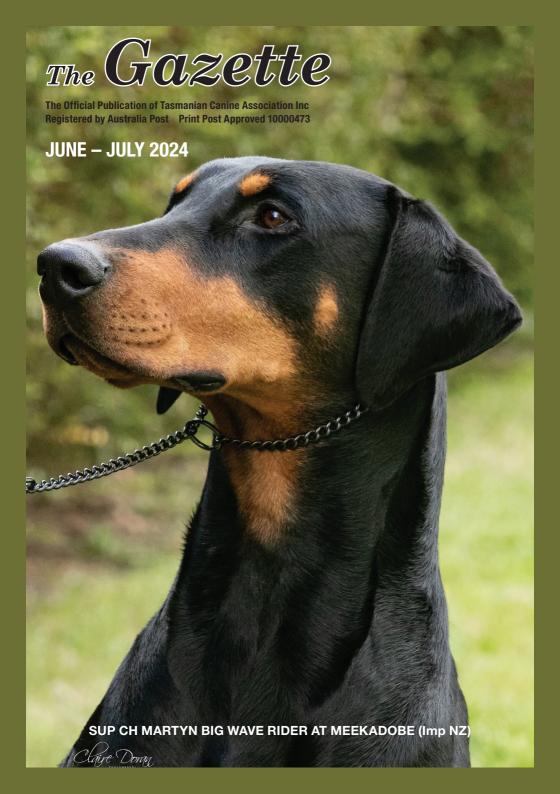

~ FRONT COVER ~

## SUP CH MARTYN BIG WAVE RIDER AT MEEKADOBE (Imp NZ)

"Finn"

Sire: NZ CH BRAVADOBE WE'VE GOT YOUR BACK AT MARTYN Dam: NZ CH MARTYN RIDING THE WAVE AT PARIMA

Finn is loved and owned by Maree Browne

Bred by Martyn and Lisa Slade

Finn is a multi BIS and Group winner